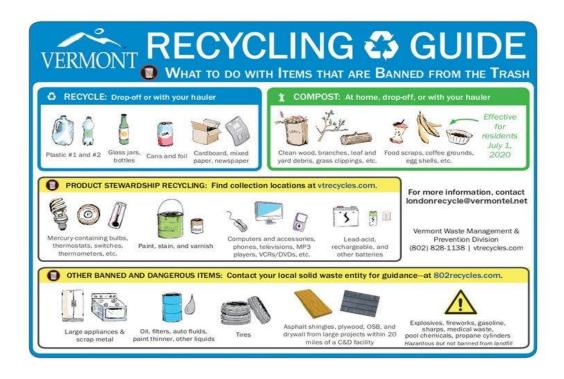

CLE@LONDONDERRYVT.ORG

### 1. Pricing for Punch Cards

Punch cards will be available with 5 punches per card for \$10, or 10 punches for \$20. Household trash disposal will be as follows:

- 1 punch: Up to 13 gallon bag
- 2 punches: 14 to 33 gallon bag
- 3 punches: 34 to 50 gallon bag
- Larger/bulkier items will be paid for by an appropriate number of punches.
   Visit www.londonderryvt.org for pricing.
   Before going to the Transfer Station, be sure you have enough punches remaining on your card/s to pay for disposal.

## 2. Construction and Demolition Pricing

Commercial punch cards for bulk disposal can be purchased at the Londonderry Town Office for \$120.

- Light construction materials: \$40 per cubic yard
- Heavy construction materials (shingles, tiles, etc.): \$60 per cubic yard